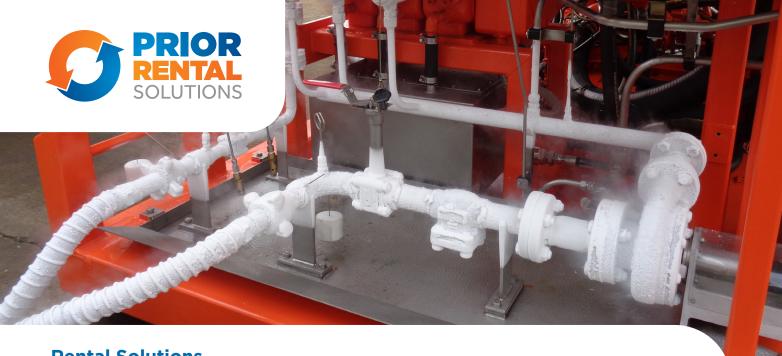

**Rental Solutions** 

**180k Zone 2 Nitrogen Pump** 

## **CE Marked**

This globally recognised 180k nitrogen pump from Prior Power Solutions is designed and manufactured to a high standard with ease of operation and ongoing maintenance at the core.

Our nitrogen pumping unit can also be operated at 15,000 psi working pressure by utilising a simple conversion kit, giving greater flexibility on operational parameters.