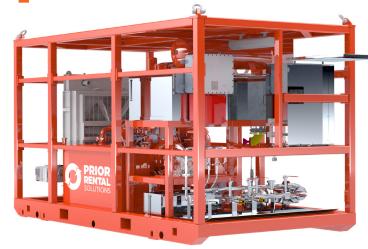

# 180k Zone 2 Nitrogen Pump

**CE Marked** 

| Pump specification       |            |
|--------------------------|------------|
| Make/model               | ICPE 200   |
| Max input pressure       | 240 HP     |
| Cold end                 | 1.625"     |
| Maximum working pressure | 10,000 psi |
| Maximum flow             | 3,000 SCFM |

| Unit dimensions/weight |           |
|------------------------|-----------|
| Length                 | 5,080 mm  |
| Width                  | 2,438 mm  |
| Height                 | 2,670 mm  |
| Weight                 | 13,000 kg |