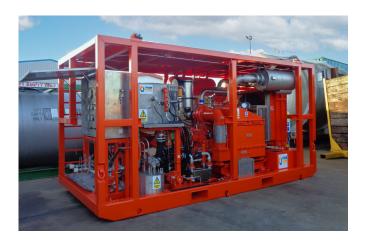

| Design features           |                                   |
|---------------------------|-----------------------------------|
| Area classification       | ATEX Zone 2                       |
| Design                    | DNV 2.7-1 Offshore certified skid |
| Maximum flow rate         | 180,000 SCFH                      |
| Maximum working pressure  | 10,000 psi or 15,000 psi          |
| GN2 Discharge temperature | c21°C                             |

| Unit dimensions/weight |           |
|------------------------|-----------|
| Length                 | 5,080 mm  |
| Width                  | 2,438 mm  |
| Height                 | 2,670 mm  |
| Weight                 | 13,000 kg |