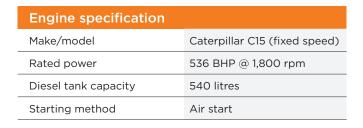

# 180k Zone 2 Nitrogen Pump

**CE Marked** 

| Pump specification       |            |
|--------------------------|------------|
| Make/model               | ICPE 200   |
| Max input pressure       | 240 HP     |
| Cold end                 | 1.625"     |
| Maximum working pressure | 10,000 psi |
| Maximum flow             | 3,000 SCFM |